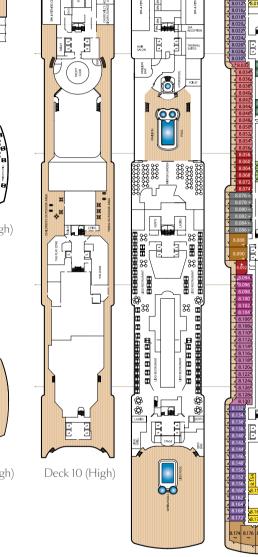

|    |
| Oceanview (of  | ostructed view)*       |    |
| Midships       | High Deck 4            | FB |
| Midships       | High Deck 4            | FC |
| Deluxe Inside  |                        |    |
| Midships       | High Decks 6,8         | GA |
| Midships       | Low Deck 1             | GB |
| Midships       | Low Deck 1             | GC |
| Standard Insi  | de                     |    |
| Midships       | High Decks 4,5,6,7,8   | IA |
| Aft            | High Decks 5,6,7       | ID |
| Forward/Aft    | High Decks 4,5,6,8     | IE |
| Forward        | High Decks 4,8         | IF |
| Single         | - ·                    |    |
| Oceanview      | Midships, Low Deck 2   | кс |
| Inside         | Midships, Low Deck 2   | LC |
|                |                        |    |







SA 4 FITNESS CENTRE

ALENORIC AREA

### Key to symbols

L Lift

- Indicates 2 lower berths and 1 upper berth
- + Indicates 3rd berth is a single sofabed
- + Indicates 3rd and 4th berth are a single sofabed and one upper bed
- ${f Y}$  Indicates 3rd and 4th berths are single sofabeds
- \* Staterooms have views obstructed by lifeboats × Views partially obstructed by lifeboat mechanism
- ▲ Wheelchair accessible
- o Staterooms 7.001 & 7.002 shaded by Bridge Wings
- Staterooms 6.003 & 6.004 have forward facing ocean views
- Staterooms 4.001-4.042, Deck 4 Forward, have metal fronted balconies
- ➤ Layout, configuration and furnishings vary to Q4 suites on Deck 7.

Deck 9 (High)

Deck 8 (High)

# Ship facts

| Speed: 23.7 knots   Guest Capacity: 2,061   No. of Crew: 981   Length Overall: 964.5 f