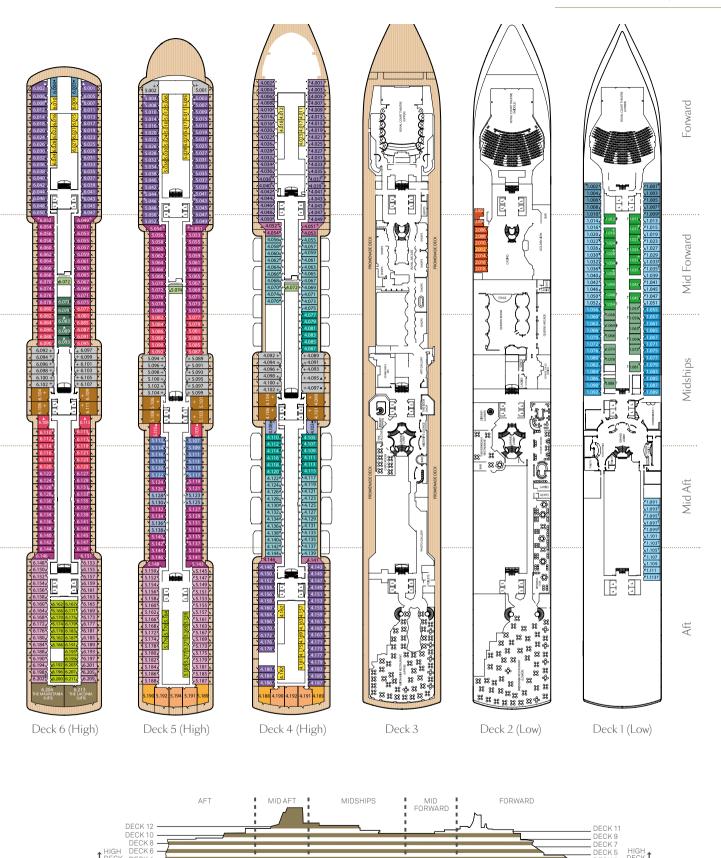

#### Stateroom Category

| Stateroom      | Category               |    |
|----------------|------------------------|----|
| Grand Suites   |                        |    |
| Aft            | High Decks 6,7         | Q1 |
| Master Suites  | ;                      |    |
| Midships       | High Deck 7            | Q2 |
| Penthouse      |                        |    |
| Midships       | High Decks 4,5,6,8     | Q3 |
| Midships/Aft   | High Decks 7,8~        | Q4 |
| Queens Suites  | 3                      |    |
| Aft            | High Decks 4,5         | Q5 |
| Forward/Aft    | High Decks 4,5,7       | Q6 |
| Princess Suite | -                      |    |
| Midships       | High Decks 7,8         | P1 |
| Midships/      | -                      | _  |
| Forward        | High Decks 4,5,6       | P2 |
| Club Balcony   |                        |    |
| Midships       | High Decks 7,8         | A1 |
| Midships       | High Deck 8            | A2 |
| Balcony        |                        |    |
| Midships       | High Decks 5,6,7       | BA |
| Midships       | High Decks 5,6,7,8     | вв |
| Midships       | High Decks 4,8         | BC |
| Aft            | High Decks 5,6,7       | BD |
| Forward/Aft    | High Decks 4,5,6,7,8   | BE |
| Forward        | High Decks 4°,8        | BF |
| Balcony (parti | ally obstructed view)× |    |
| Midships       | High Deck 5            | CA |
| Midships       | High Decks 4,5         | СВ |
| Oceanview      |                        |    |
| Midships       | Low Deck 1             | EB |
| Midships/Aft   | Low Deck 1             | EC |
| Forward        | High Deck 6⁺           | EF |
|                | Low Deck 1             |    |
| Oceanview (of  | ostructed view)*       |    |
| Midships       | High Deck 4            | FB |
| Midships       | High Deck 4            | FC |
| Deluxe Inside  |                        |    |
| Midships       | High Decks 6,8         | GA |
| Midships       | Low Deck 1             | GB |
| Midships       | Low Deck 1             | GC |
| Standard Insi  | de                     |    |
| Midships       | High Decks 4,5,6,7,8   | IA |
| Aft            | High Decks 5,6,7       | ID |
| Forward/Aft    | High Decks 4,5,6,8     | IE |
| Forward        | High Decks 4,8         | IF |
| Single         | - ·                    |    |
| Oceanview      | Midships, Low Deck 2   | кс |
| Inside         | Midships, Low Deck 2   | LC |
|                |                        |    |

### Key to symbols

L Lift

- Indicates 2 lower berths and 1 upper berth
- + Indicates 3rd berth is a single sofabed
- + Indicates 3rd and 4th berth are a single sofabed and one upper bed
- ${f Y}$  Indicates 3rd and 4th berths are single sofabeds
- \* Staterooms have views obstructed by lifeboats × Views partially obstructed by lifeboat mechanism
- ▲ Wheelchair accessible
- o Staterooms 7.001 & 7.002 shaded by Bridge Wings
- Staterooms 6.003 & 6.004 have forward facing ocean views
- Staterooms 4.001-4.042, Deck 4 Forward, have metal fronted balconies
- ➤ Layout, configuration and furnishings vary to Q4 suites on Deck 7.