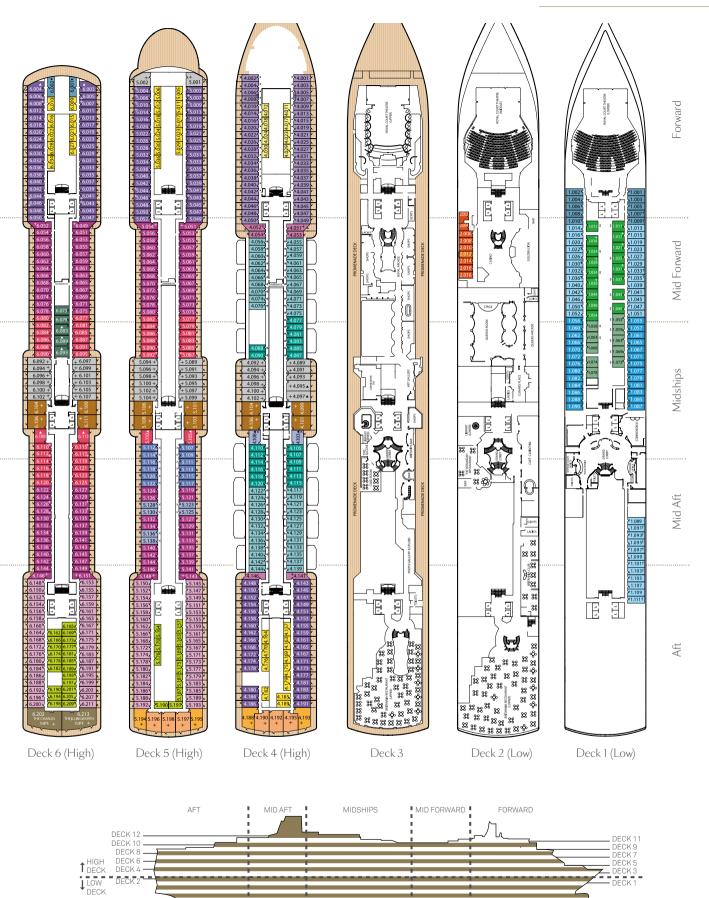

## SPA & FITNESS CENTRE പ്പും ADROK AR SPA 4 8 F E Ð Ē HAR E 3 Ū F П WALLON 3//E MOHT CUUB ō .04 1222225 9999999 8 88 94 Deck 11 (High) E Ę ĒŪ 88 ⊒ \$\$ Æ 8.134 τ 3 E E E E E E F Deck 10 (High) Deck 12 (High) ber d Deck 9 (High) Deck 8 (High) Deck 7 (High)

## Key to symbols

- L Lift
- † Indicates 2 lower berths and 1 upper berth
- + Indicates 3rd berth is a single sofabed
- † Indicates 3rd and 4th berth are a single sofabed and one upper bed
- $\dot{Y}$  Indicates 3rd and 4th berths are single sofabeds
- \* Staterooms have views obstructed by lifeboats
- ${\sf X}$  Views partially obstructed by lifeboat mechanism
- ▲ Wheelchair accessible
- o Staterooms 7.001 & 7.002 shaded by Bridge Wings
- Staterooms 6.003 & 6.004 have forward facing ocean views
- Staterooms 4.001-4.042, Deck 4 Forward, have metal fronted balconies
- Entered Service: Planned Refit: Country of Registry: Service Speed: Max Speed: Guest Capacity: No. of Crew: Length Overall: Width: Draft: